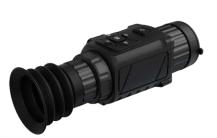

# THUNDER Pro TE25 Thermal Image Scope

HIKMICRO THUNDER Pro TE25 Thermal Image Scope has  $256 \times 192$  thermal detector and  $1024 \times 768$  OLED monitor, which provides clear image under harsh environment conditions like darkness, fog, smoke, dust, rain, snow, wood, camouflage, etc. The scope is mainly applied to scenarios such as patrolling, and hunting, etc.