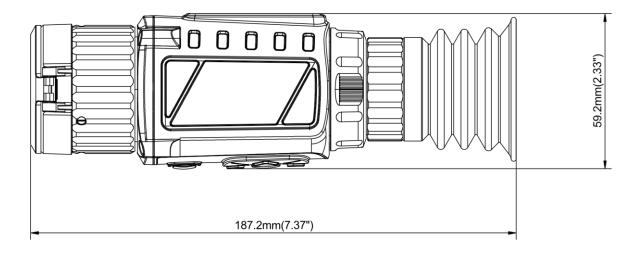

# THUNDER Pro TE25 Thermal Image Scope

HIKMICRO THUNDER Pro TE25 Thermal Image Scope has  $256 \times 192$  thermal detector and  $1024 \times 768$  OLED monitor, which provides clear image under harsh environment conditions like darkness, fog, smoke, dust, rain, snow, wood, camouflage, etc. The scope is mainly applied to scenarios such as patrolling, and hunting, etc.