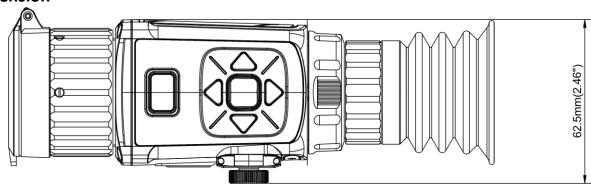

# THUNDER Pro TE25 Thermal Image Scope

HIKMICRO THUNDER Pro TE25 Thermal Image Scope has  $256 \times 192$  thermal detector and  $1024 \times 768$  OLED monitor, which provides clear image under harsh environment conditions like darkness, fog, smoke, dust, rain, snow, wood, camouflage, etc. The scope is mainly applied to scenarios such as patrolling, and hunting, etc.