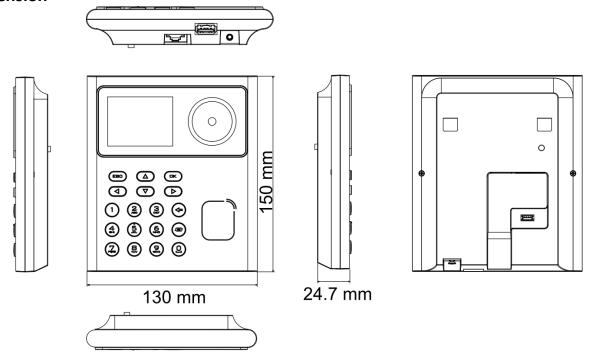

## Dimension

- Accessory
- Optional

| DS-KAB320-D1 | DS-KAB6-W1 |
|--------------|------------|
| 320 Bracket  | Bracket    |
|              |            |

Headquarters
No.555 (Jianmo Road, Binjiang District,
Hangzhou 310051, China
T +86-571-8807-5998
www.hikvision.com